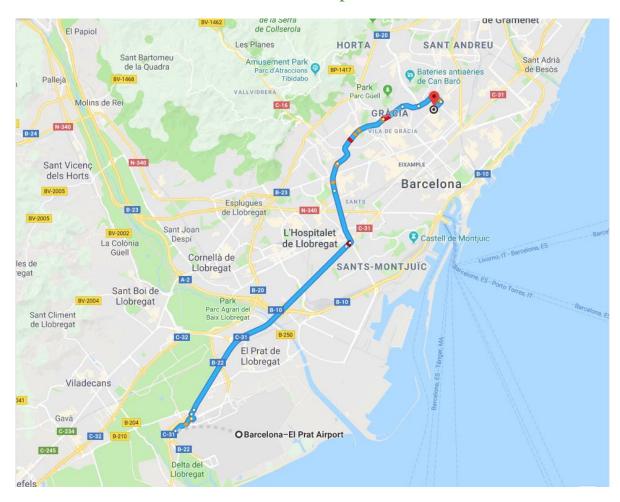

## Directions from airport to venue

## Using Public Transport from Airport to Venue (Approx 60 mins)

You will need to take the metro from the airport Terminal 2

- \* Take line 9s (orange) in the direction of Zona Universitària and get off at Collblanc
- \* Then take line 5 (blue) in the direction of Vall d'Hebron and get off at Sant Pau/Dos de Maig
- \* Leave the station from Dos de Maig exit and walk to venue (approx. 4 mins)